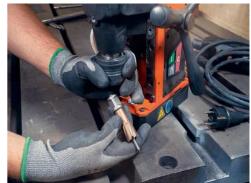

Application

+ + well suitable

Core drilling in metal with a Ø up to 35 mm

Working overhead

Installation work

Workshop jobs

## Application examples