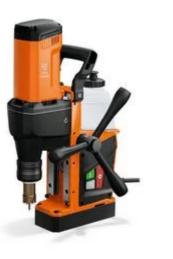

# **KBE 36 QW MAGSPEED**

# Endurance magnetic core drill for up to 36 mm

Small and lightweight single-speed endurance magnetic core drill offering unique performance and service life even under the most challenging conditions in the workshop and on the construction site.

#### Details

- Twice the productivity combined with the perfect result: drilling times are halved, the work process is sped up. Thanks to rapid work progress, you can drill up to 60 holes rather than the 30 that used to be possible in the same time.
- Outstanding cutting performance that has never been seen before thanks to speed and torque curve with cutting speeds of up to 70 m/min, ideal for HM ULTRA and HM ULTRA SPEED core drill bits.
- Unique durability for up to 240 000 holes thanks to the extremely low-wear machine concept with

brushless 1 600 W high-power motor and internal drill motor cable routing.

- Good accessibility in cramped operating situations.
- Convenient magnetic holding force display helps the user to reliably position the tool.
- Tilt sensor stops the drill motor when the tool slips or tilts.
- Integrated coolant tank delivers long core drill bit lives.
- Feed handwheel can be moved from one side to the other without any tools.
- + Personal safety switch.

#### Product feature

- + Magnetic holding force display
- Feed handwheel can be moved from one side to the other

- + 1 coolant tank
- + 1 centring pin 100 mm
- 🕇 1 case
- + Tilt sensor
- Tool-free core bit quick change system