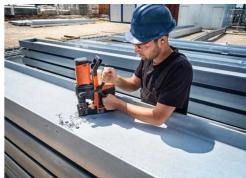

Application

+ + well suitable

Core drilling in metal with a Ø up to 35 mm

Working overhead

Installation work

Workshop jobs

## Application examples