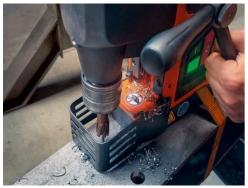

it quick change system



Application



+ + well suitable

Core drilling in metal with a Ø up to 35 mm

Working overhead

Installation work

Workshop jobs

#### Technical data

### TECHNICAL DATA

Input

Output

Motor

Speed, full load

Speed, no load

Carbide core drill bit max. Ø

HSS core drill max. Ø

Core drill, drilling depth max.

Core drill holder

Changing the core bit

Stroke

Magnetic holding power

Magnetic foot dimensions

Cable with plug



| 1,600 W       |
|---------------|
| 1,200 W       |
| brushless     |
| 620 rpm       |
| 620 rpm       |
| 36 mm         |
| 20 mm         |
| 50 mm         |
| 3/4 in Weldon |
| tool-free     |
| 107 mm        |
| 10,000 N      |
| 175 x 80 mm   |
| 4 m           |



Weight according to EPTA

11.20 kg

## Application examples