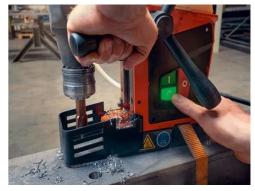

#### Product feature

- + Magnetic holding force display
- Feed handwheel can be moved from one side to the other

- + 1 coolant tank
- + 1 centring pin 100 mm
- 🕇 1 case
- + Tilt sensor
- Tool-free core bit quick change system

## Application examples