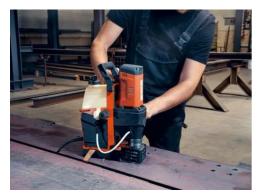

Application

+ + well suitable

Core drilling in metal with a Ø up to 35 mm

Working overhead

Installation work

Workshop jobs

## Application examples