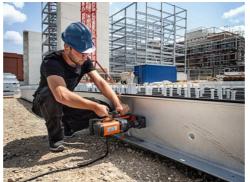

Application

+ + well suitable

Core drilling in metal with a Ø up to 35 mm

Working overhead

Installation work

Workshop jobs

## Application examples